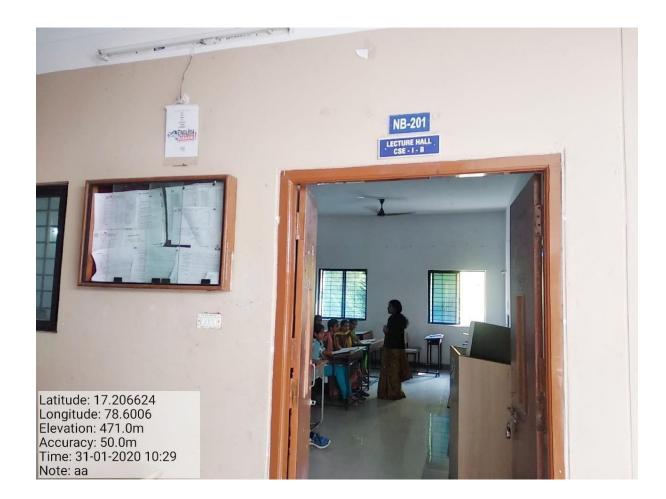

### 4.1.3. Classrooms with ICT - enabled facilities such as smart class

### Geo-tagged Photographs of class Rooms with ICT enabled facilities

ROOM NO: NB-201

NAME OF CLASSROOM: CSE-I-B

Ibrahimpatnam - 501 510, Hyderabad