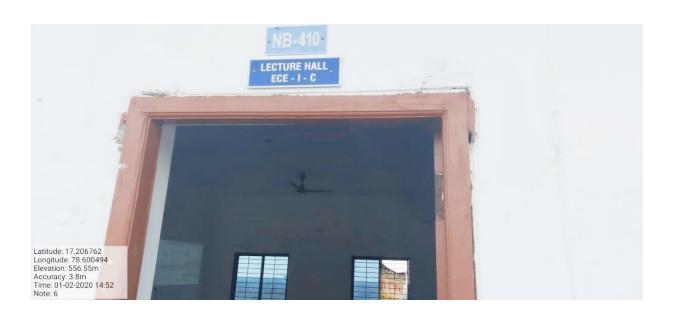

### 4.1.3. Classrooms with ICT - enabled facilities such as smart class

### Geo-tagged Photographs of class Rooms with ICT enabled facilities

ROOM NO: NB-410

NAME OF CLASSROOM: ECE-I-C

Ibrahimpatnam - 501 510, Hyderabad