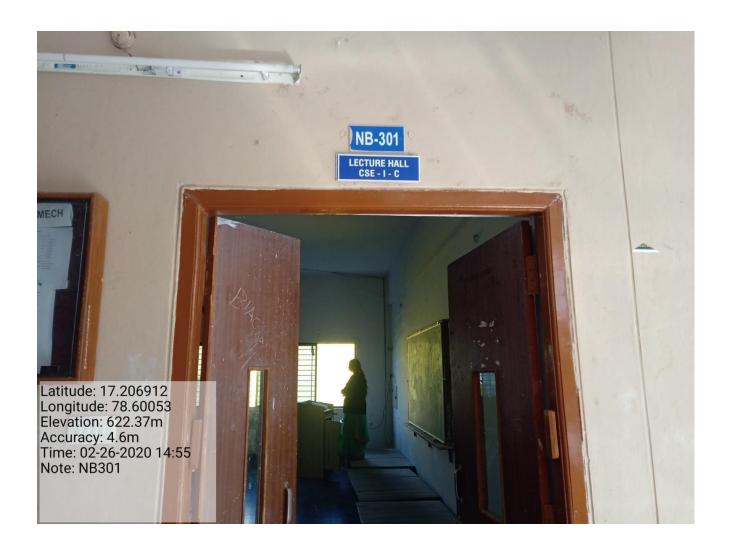

### 4.1.3. Classrooms with ICT - enabled facilities such as smart class

### Geo-tagged Photographs of class Rooms with ICT enabled facilities:

ROOM NO: NB-301

NAME OF CLASSROOM: CSE-I-C

Ibrahimpatnam - 501 510, Hyderabad