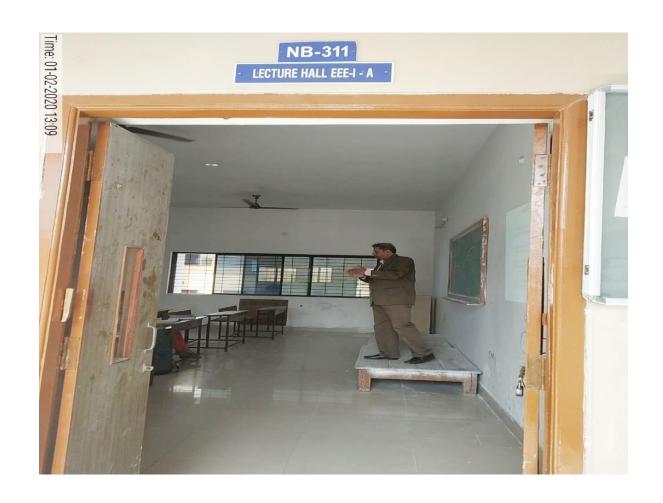

### 4.1.3. Classrooms with ICT - enabled facilities such as smart class

### Geo-tagged Photographs of class Rooms with ICT enabled facilities:

ROOM NO: NB-311

NAME OF CLASSROOM: EEE-I