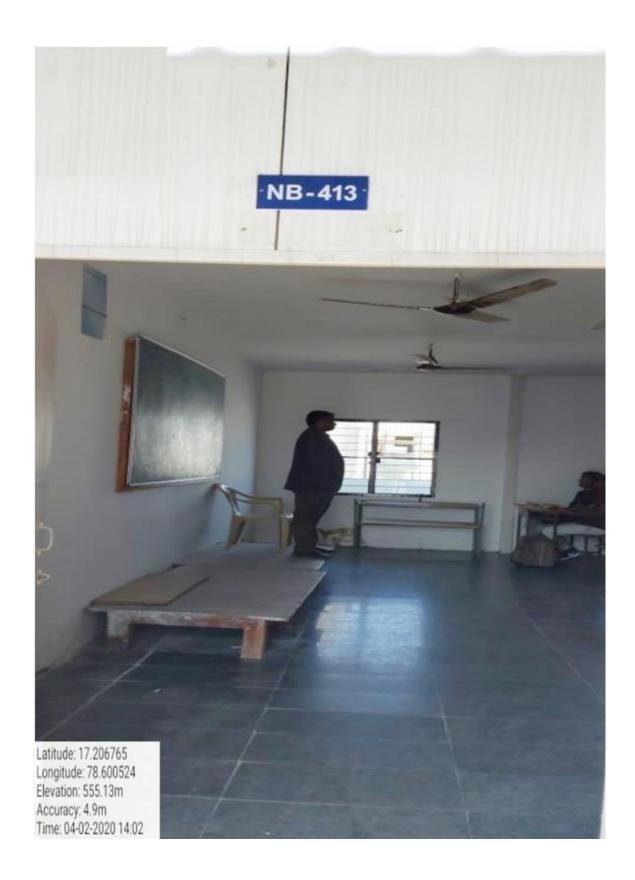

### 4.1.3. Classrooms with ICT - enabled facilities such as smart class

### Geo-tagged Photographs of class Rooms with ICT enabled facilities

ROOM NO: NB-413

NAME OF CLASSROOM: CSE-I-D

Ibrahimpatnam - 501 510, Hyderabad