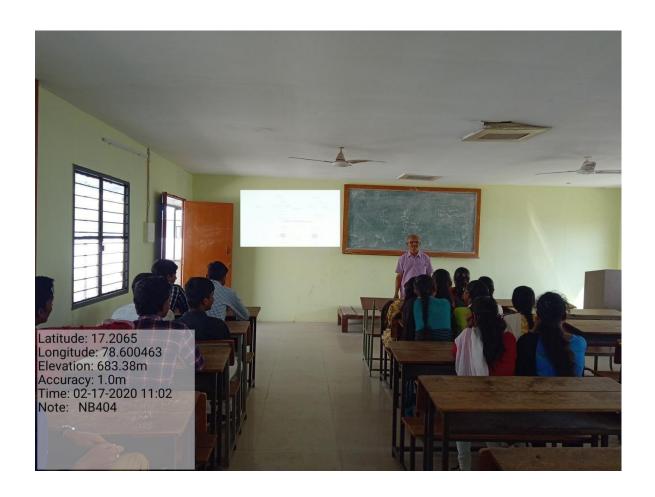

### 4.1.3. Classrooms with ICT - enabled facilities such as smart class

### Geo-tagged Photographs of class Rooms with ICT enabled facilities

ROOM NO: NB-404

NAME OF CLASSROOM: IT-I

Ibrahimpatnam - 501 510, Hyderabad