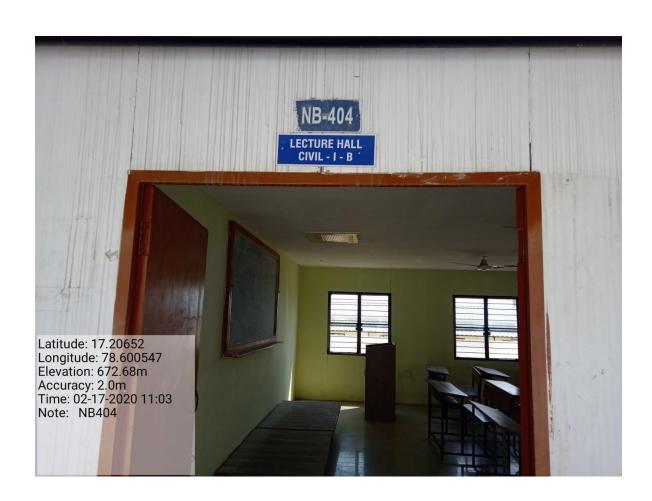

### 4.1.3. Classrooms with ICT - enabled facilities such as smart class

### Geo-tagged Photographs of class Rooms with ICT enabled facilities

ROOM NO: NB-404

NAME OF CLASSROOM: IT-I

Ibrahimpatnam - 501 510, Hyderabad