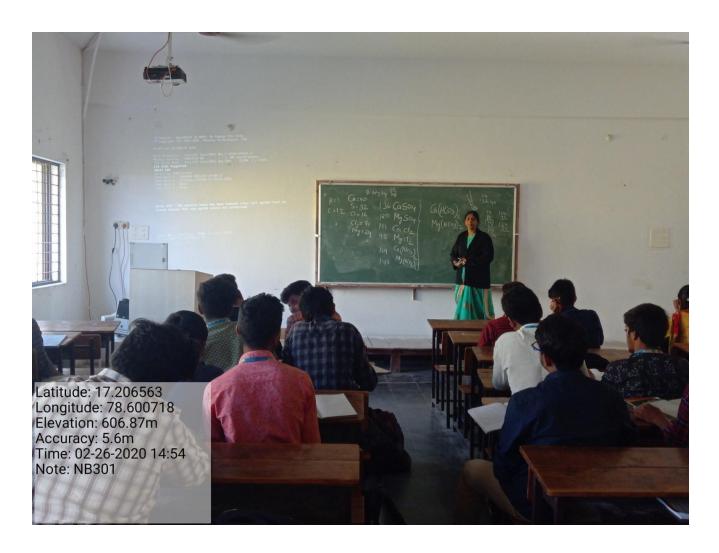

### 4.1.3. Classrooms with ICT - enabled facilities such as smart class

### Geo-tagged Photographs of class Rooms with ICT enabled facilities:

ROOM NO: NB-301

NAME OF CLASSROOM: CSE-I-C

Ibrahimpatnam - 501 510, Hyderabad