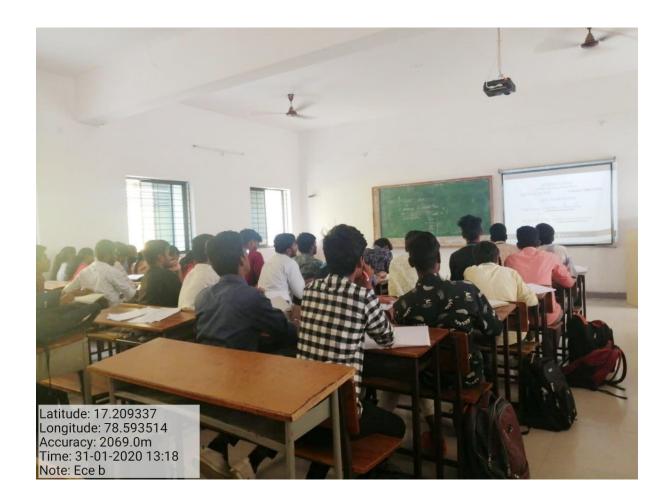

### 4.1.3. Classrooms with ICT - enabled facilities such as smart class

### Geo-tagged Photographs of class Rooms with ICT enabled facilities:

ROOM NO: NB-301

NAME OF CLASSROOM: CSE-I-C

Ibrahimpatnam - 501 510, Hyderabad