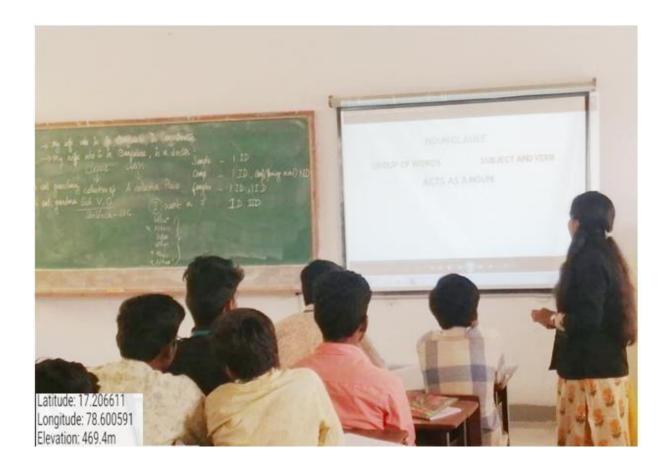

### 4.1.3. Classrooms with ICT - enabled facilities such as smart class

### Geo-tagged Photographs of class Rooms with ICT enabled facilities:

ROOM NO: NB-202

NAME OF CLASSROOM: ECE I-B

Ibrahimpatnam - 501 510, Hyderabad