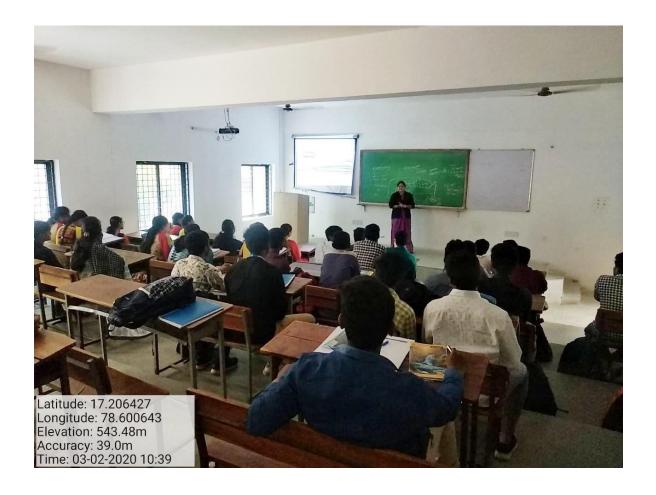

### 4.1.3. Classrooms with ICT - enabled facilities such as smart class

### Geo-tagged Photographs of class Rooms with ICT enabled facilities

ROOM NO: NB-101

NAME OF CLASSROOM: CSE-I-A

Ibrahimpatnam - 501 510, Hyderabad