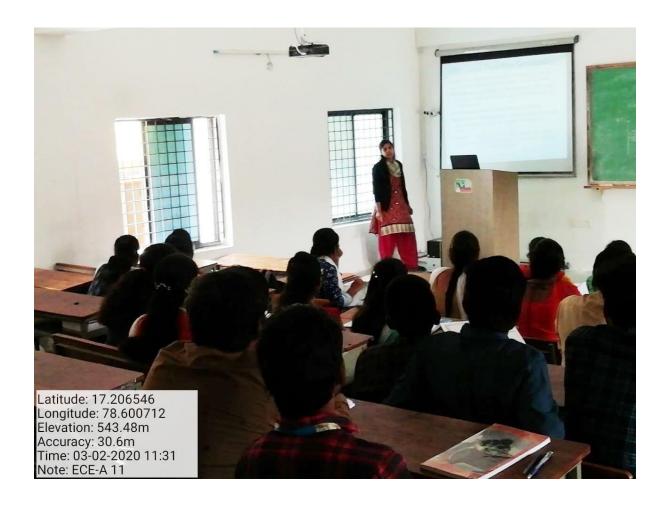

### 4.1.3. Classrooms with ICT - enabled facilities such as smart class

### Geo-tagged Photographs of class Rooms with ICT enabled facilities:

ROOM NO: NB-202

NAME OF CLASSROOM: ECE I-B

Ibrahimpatnam - 501 510, Hyderabad