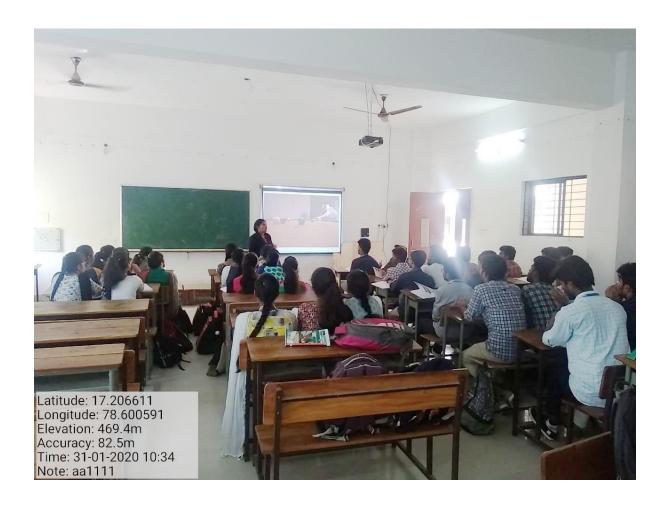

### 4.1.3. Classrooms with ICT - enabled facilities such as smart class

### Geo-tagged Photographs of class Rooms with ICT enabled facilities

ROOM NO: NB-201

NAME OF CLASSROOM: CSE-I-B

Ibrahimpatnam - 501 510, Hyderabad