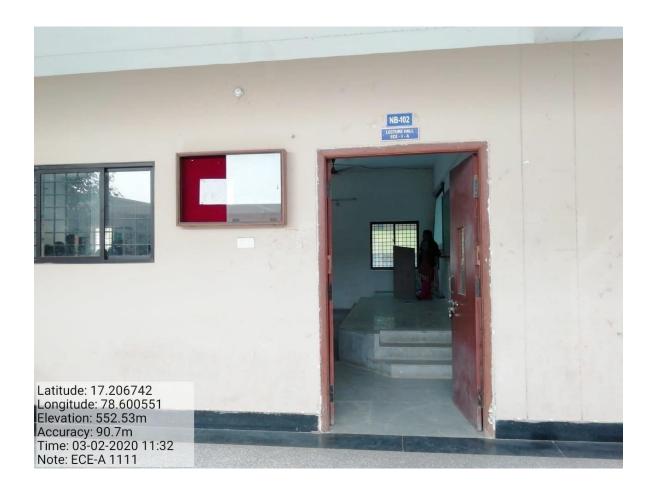

### 4.1.3. Classrooms with ICT - enabled facilities such as smart class

### Geo-tagged Photographs of class Rooms with ICT enabled facilities:

ROOM NO: NB-102

NAME OF CLASSROOM: ECE-I-A

Ibrahimpatnam - 501 510, Hyderabad