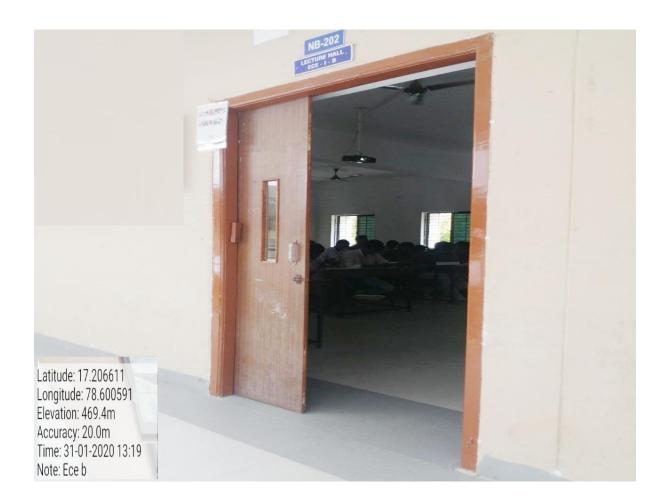

### 4.1.3. Classrooms with ICT - enabled facilities such as smart class

### Geo-tagged Photographs of class Rooms with ICT enabled facilities:

ROOM NO: NB-202

NAME OF CLASSROOM: ECE I-B

Ibrahimpatnam - 501 510, Hyderabad