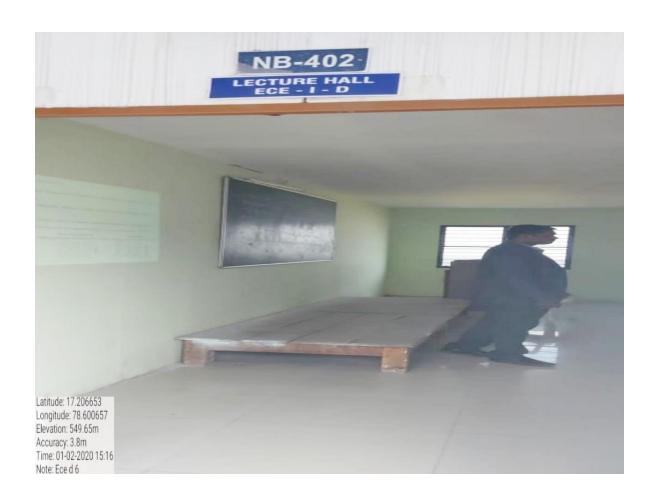

### 4.1.3. Classrooms with ICT - enabled facilities such as smart class

### Geo-tagged Photographs of class Rooms with ICT enabled facilities:

ROOM NO: NB-402

NAME OF CLASSROOM: ECE-I-D

Ibrahimpatnam - 501 510, Hyderabad