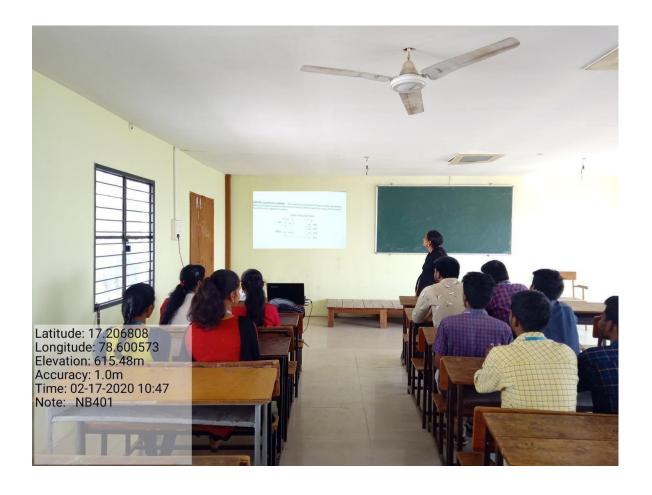

### 4.1.3. Classrooms with ICT - enabled facilities such as smart class

### Geo-tagged Photographs of class Rooms with ICT enabled facilities

ROOM NO: NB-401

NAME OF CLASSROOM: CSE-I-D

Ibrahimpatnam - 501 510, Hyderabad