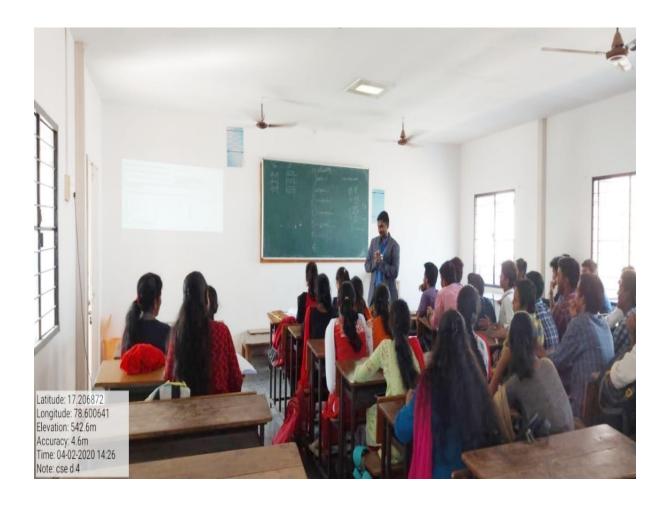

### 4.1.3. Classrooms with ICT - enabled facilities such as smart class

### Geo-tagged Photographs of class Rooms with ICT enabled facilities

ROOM NO: NB-413

NAME OF CLASSROOM: CSE-I-D

Ibrahimpatnam - 501 510, Hyderabad