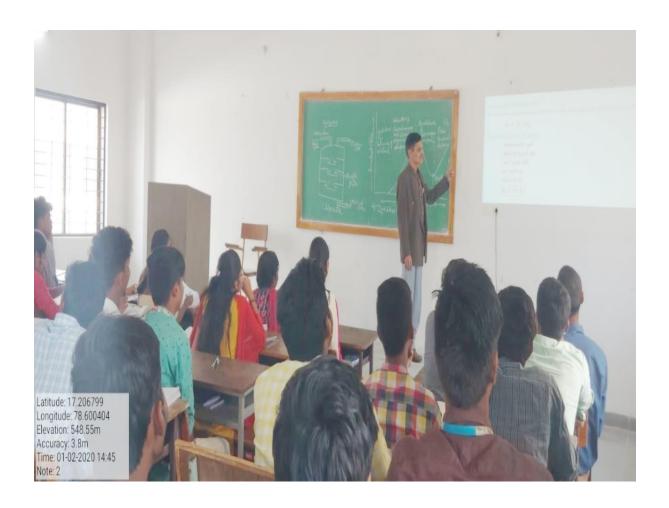

### 4.1.3. Classrooms with ICT - enabled facilities such as smart class

### Geo-tagged Photographs of class Rooms with ICT enabled facilities

ROOM NO: NB-410

NAME OF CLASSROOM: ECE-I-C

Ibrahimpatnam - 501 510, Hyderabad