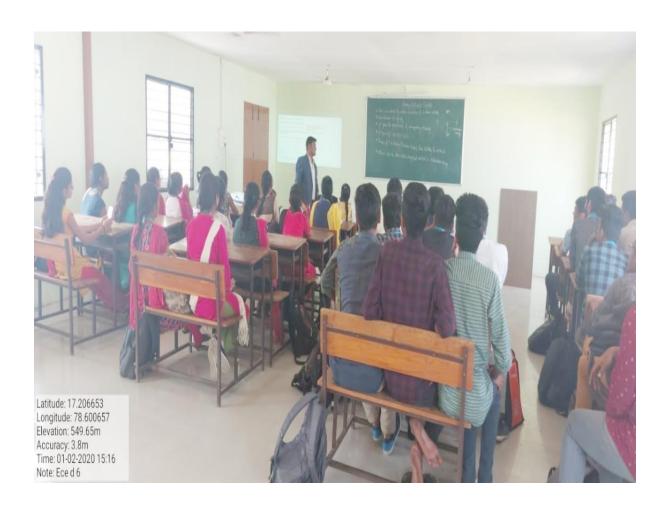

### 4.1.3. Classrooms with ICT - enabled facilities such as smart class

### Geo-tagged Photographs of class Rooms with ICT enabled facilities:

ROOM NO: NB-402

NAME OF CLASSROOM: ECE-I-D

Ibrahimpatnam - 501 510, Hyderabad