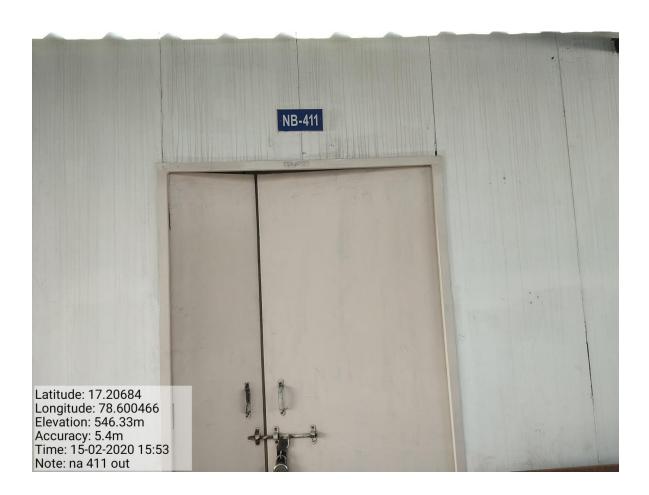

### 4.1.3. Classrooms with ICT - enabled facilities such as smart class

### Geo-tagged Photographs of class Rooms with ICT enabled facilities

ROOM NO: NB-411

NAME OF CLASS ROOM: CVIL- I-A

Ibrahimpatnam - 501 510, Hyderabad