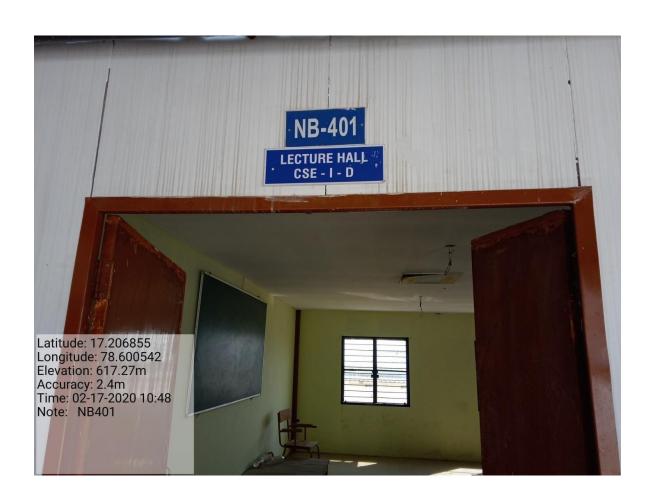

### 4.1.3. Classrooms with ICT - enabled facilities such as smart class

### Geo-tagged Photographs of class Rooms with ICT enabled facilities

ROOM NO: NB-401

NAME OF CLASSROOM: CSE-I-D

Ibrahimpatnam - 501 510, Hyderabad