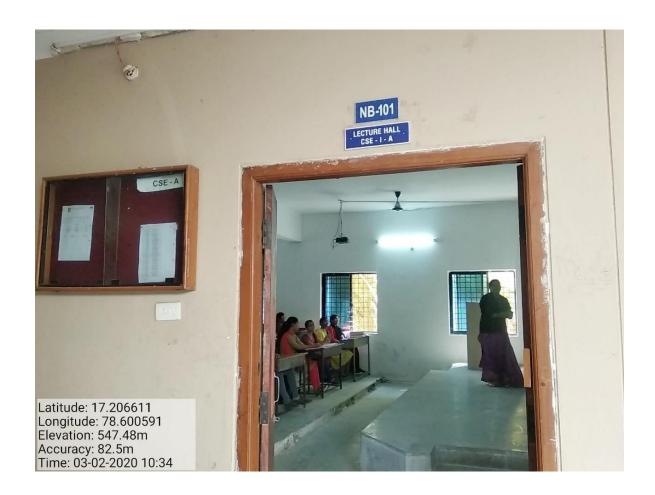

### 4.1.3. Classrooms with ICT - enabled facilities such as smart class

### Geo-tagged Photographs of class Rooms with ICT enabled facilities

ROOM NO: NB-101

NAME OF CLASSROOM: CSE-I-A

Ibrahimpatnam - 501 510, Hyderabad