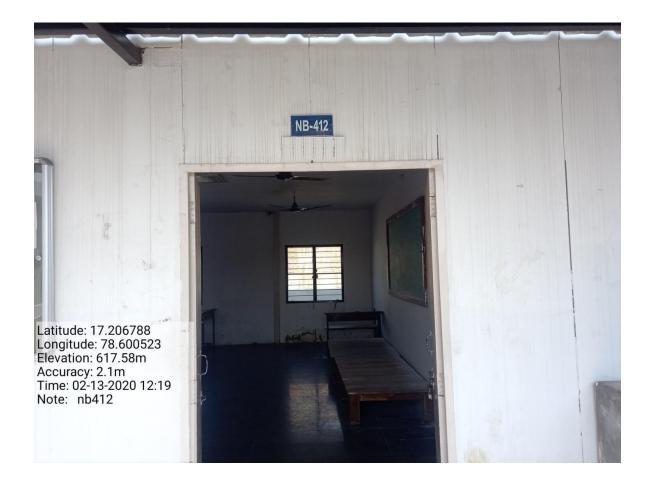

### 4.1.3. Classrooms with ICT - enabled facilities such as smart class

### Geo-tagged Photographs of class Rooms with ICT enabled facilities

ROOM NO: NB-412

NAME OF CLASSROOM: MECH-I

Ibrahimpatnam - 501 510, Hyderabad