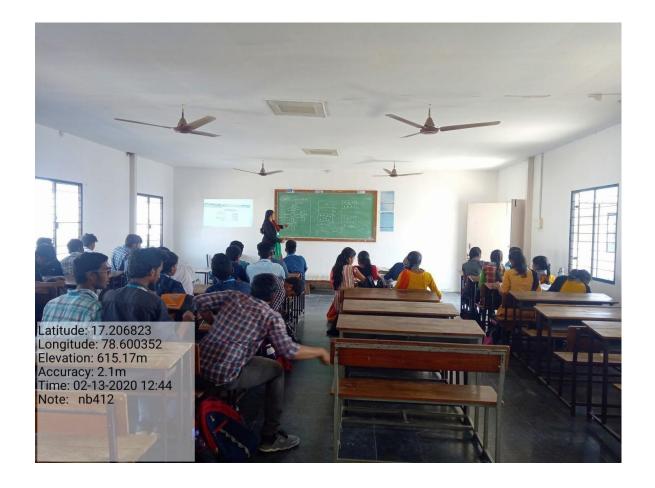

### 4.1.3. Classrooms with ICT - enabled facilities such as smart class

### Geo-tagged Photographs of class Rooms with ICT enabled facilities

ROOM NO: NB-412

NAME OF CLASSROOM: MECH-I

Ibrahimpatnam - 501 510, Hyderabad