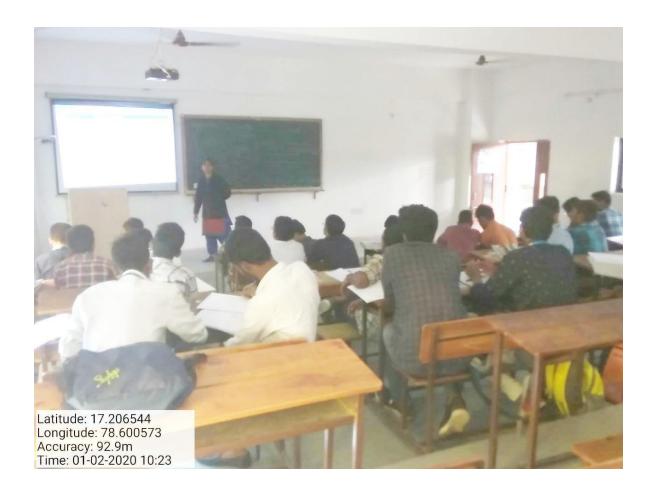

### 4.1.3. Classrooms with ICT - enabled facilities such as smart class

### Geo-tagged Photographs of class Rooms with ICT enabled facilities:

ROOM NO: NB-202

NAME OF CLASSROOM: ECE I-B

Ibrahimpatnam - 501 510, Hyderabad